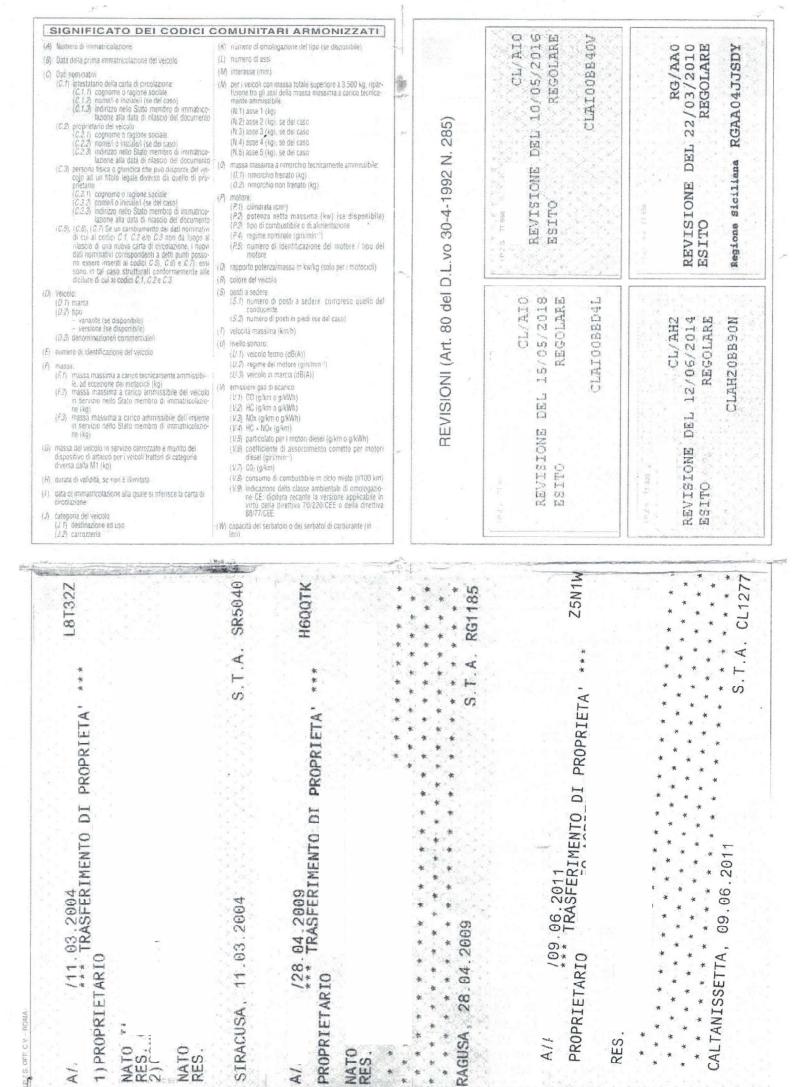

No

(A)

(8) 1985

No (A) (D.1) IVECO FIAT 35 F 8 A CTG.N1 BRESCIA DIESEL (D.2) (1),3)(E) ZCFC35500 (F.1) (F.2) 3500 (F.3) 5500 (I) To. 11, 2000 (J): -(J.1) AUTOCARRO PER TRASPORTO DI COSE-USO PROPRIO (J.2) KO (CASSONE) (K) OM17988W 2 (N.1)(1.)-(N. 2) (E.N) (N.4) (N.S) (0.1) 2000 (0,2) (F.1) 2445 (0.2) 52,99 (0.3) GASOL (P.5) SOFIMB140.61 (0) (8.1) (6.2) (U.1) 88 4650 (U,2)(V.1) (V.2) **IMPOSTA** (V.3)(V.5) DIBOLLO (V.7) ASSOLTA (V,9)IN MODO VIRTUALE

N° (A)

GJA' TARGA

MARCA OPERATIVA DUPLICATO 01/SR/844043 CERTIFICATU DI APPROVAZIONE.

DATA 27.07.00 (025R389403)

LUNGHEZZA 5,230 N LARGHEZZA 2,150 M

PORTATA 1150 KG

TIPO CAMBIO: MECCANICO

PNEUMATICI:175 R16 C6 PR S. D.

IL VEICOLO DI CUI ALLA PRESENTE CARTA DI CIRCOLAZIONE NON RIENTRA NEL CAMPO DI APPLICAZIONE DELLA LEGGE 298/1974.

REVISIONE EFFETTUATA CON ESITO

\*REGOLARE\*.

DATA 23.08.97 (025R354570)

VISITA E PROVA PER MONTAGGIO SOVRASP ONDE E PORTELLONE DI CARICO PER YTRA SPORTO ANIMALI VIVI. LAVORI ESEGUTI. DALLA DITTA TECHNICARS.REVISIONE REG OLARE M.O. 025R389216 DEL 27.07.00. M.O. N. 025R389403 DEL 27.07.2000

MASSE MAX AMMESSE-ASSE ANT.KG. 01500 ASSE POST.KG. 02600

PER IL VEICOLO CARROZZATO DA TERZI SU AUTOTELATO IL LIVELLO SGNORO DEVE ESSERE DETERNINATO IN SEDE DI ONOLO-GAZIONE OPPURE IN SEDE DI VISITA E PROVA AI SENSI DELL'ART.54 DEL T.U. IL RIMORCHIO DEVE ESSERE DOTATO DI DISPOSITIVO DI FRENATURA AD INERZIA AGENTE SU TUTTE LE RUOTE.

(A)

4

PNEUM. OPPURE: 175 R16 C8 PR - 185 R16 C6 PR - 185 R16 C8 PR - 195 R16 C8 PR.

T